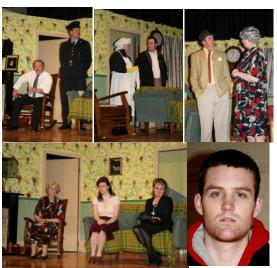

## The Cast – A Damsel from Dublin

Michael John Guinan – Alan Moran. On the lookout for a wife.

Michael Guinan – Tommy Kilroy. On the lookout for a wife for the son. Tight fisted.

Brian Cleary – Niall Gillespie. Michael Johns "helpful" friend. Back after a brief appearance in 2012.

Mrs. Duffy – Dolores O'Boyle. A neighbour of the Guinans with a daughter who needs a husband.

Bedelia Duffy – Ailish O'Brien. The daughter who will not be pawned off to anybody. She will have a say.

Paddy Hannigan - Padraic Traynor. Brian's very "helpful" friend. A man who gets in touch with his feminine side.

Katie Cleary – Dympna McAndrew. Brian's wife. First appearance with group.

Mr. Browne – Seán Doherty. Elder solicitor.

Mr. Egan – Seamus Heverin. Young solicitor.

2006 - Wigs on the Green - Noel Marian

2004 - Sharon's Grave - John B. Keane