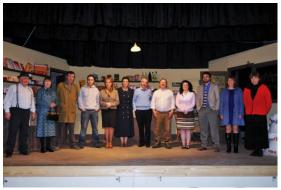

## The Cast – A Damsel from Dublin

Michael John Guinan – Alan Moran. On the lookout for a wife.

Michael Guinan – Tommy Kilroy. On the lookout for a wife for the son. Tight fisted.

Brian Cleary – Niall Gillespie. Michael Johns "helpful" friend. Back after a brief appearance in 2012.

Mrs. Duffy – Dolores O'Boyle. A neighbour of the Guinans with a daughter who needs a husband.

Bedelia Duffy – Ailish O'Brien. The daughter who will not be pawned off to anybody. She will have a say.

Paddy Hannigan - Padraic Traynor. Brian's very "helpful" friend. A man who gets in touch with his feminine side.

Katie Cleary – Dympna McAndrew. Brian's wife. First appearance with group.

Mr. Browne – Seán Doherty. Elder solicitor.

Mr. Egan – Seamus Heverin. Young solicitor.

2006 - Wigs on the Green - Noel Marian

2004 - Sharon's Grave - John B. Keane